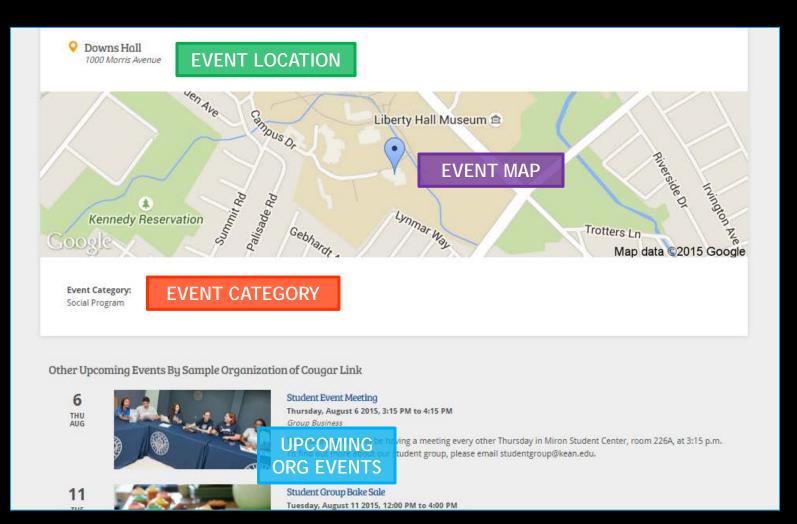

### Student Event Meeting

8/6/2015 3:15 PM to 4:15 PM

Group Business

The student group will be having a meeting every other Thursday in Miron Student Center, room 226A, at 3:15 p.m. To find out more about our student group, please email studentgroup@kean.edu.

### Student Group Program

8/6/2015 9:00 PM to 8/7/2015 1:00 AM

Our student group will be having an amazing and fun student group program on a date at 9 p.m. in Downs Hall. Tickets will go on sale another date about two weeks before at the Wilkins Theatre Box Office. The Box Office is open Monday through Friday...

### Tuesday, 8/11

Summer Session II Ends 8/11/2015 8:00 AM to 10:30 PM

Group Business

Summer Session II ends August 11. Please visit

more information, please contact our organ...

Thursday, August 13 2015, 3:15 PM to 4:15 PM