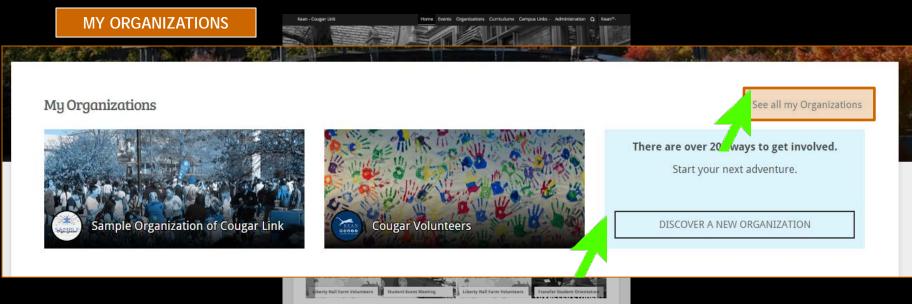

## Cougar Link: My Involvement

- By default, the user goes to the "My Organization Memberships" page to view current memberships or past memberships.
  - Users can access their organizations through this page.