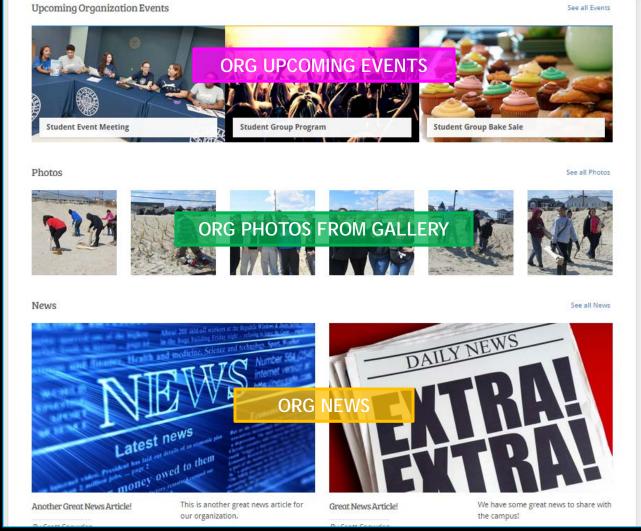

### **Events Calendar**

- Each event is displayed on the events calendar in chronological order with:
  - an event image,
  - the event name,
  - the event date and time,
  - the event theme (used for filtering), and
  - a brief intro to the event description.

### Organization News

# Organization Events

# Organization Gallery