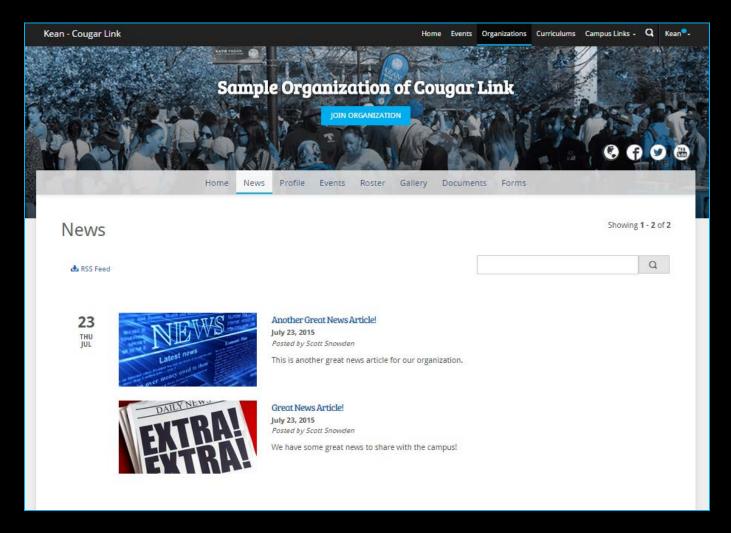

### Organization News

### News

See all News

A Selfless Night Of Dancing

By Jordan Cahill

Greek Senate overachieved its goal at Kean Dance Marathon raising over \$25K Written by: Michael Dumaine and Gaelle Gilles Staff Writers...

Meet The New Greek Executive Board

By Jordan Cahill

Out with the old and in with the new! Written by: Gaelle Gilles, Staff Writer on The Cougars Byte On March 23, 2015

Read More

Read More