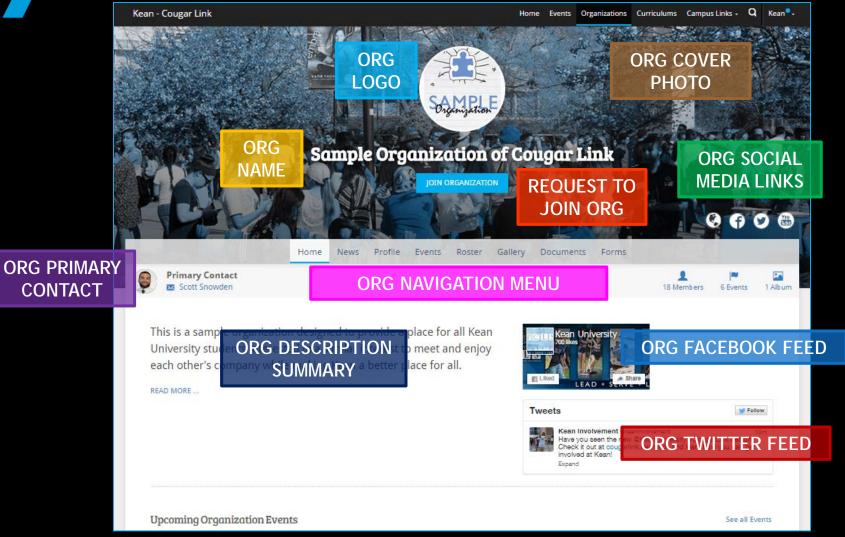

## Organization Page

# Organization Page

### Organization News

# Organization Profile

# Organization Events

# Organization Roster

# Organization Gallery

# Organization Documents

In addition to the organization constitution, an organization may upload other paper documents here such as paper forms, brochures, paper newsletters, etc...

# Organization Forms

An organization may use an online form for an application or an event registration form.