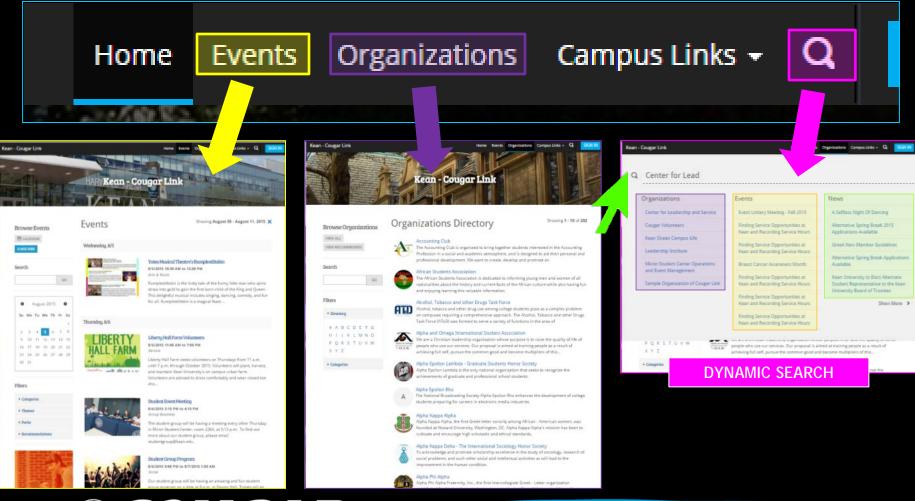

## Cougar Link Homepage

Home

Events

Organizations

Campus Links -

## Cougar Link Navigation Bar