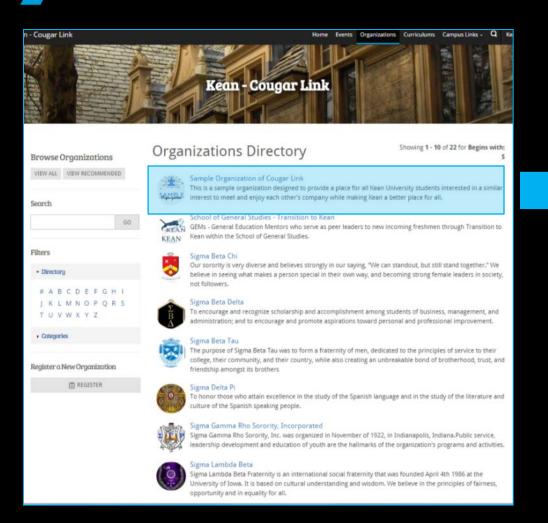

## Organizations Directory

Organizations Events

All recognized **Kean University** student groups are viewable in the Organizations Directory

## Organizations Directory

- Each recognized organization is displayed on the organizations directory in alphabetical order with:
  - the organization logo,
  - the organization name, and
  - a brief intro to the organization.

### Organizations can be browsed by:

- Viewing Recommendations
- Searching for keywords
- Applying filters:
  - Directory (Alphabetical)
  - Categories
    - Cultural Organization
    - Fraternity
    - Funded Group
    - Governmental Group
    - Greek Organization
    - Etc...