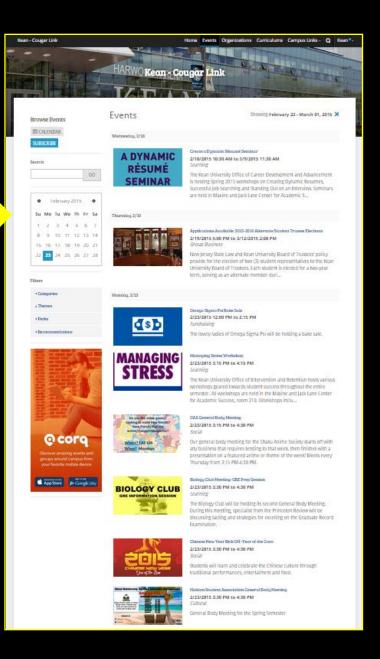

### **Events Calendar**

Home Events

Once approved, an event submission will appear on the events calendar in Cougar Link

### **Events Calendar**

- Each event is displayed on the events calendar in chronological order with:
  - an event image,
  - the event name,
  - the event date and time,
  - the event theme (used for filtering), and
  - a brief intro to the event description.

### Events can be browsed by:

- Searching for keywords
- Selecting a date on the calendar
- Applying filters:
  - Categories
  - Themes
  - Perks
    - Free Food
    - Free Stuff
    - Credit
  - Recommendations
    - Based upon the user's self-identified interests in user settings