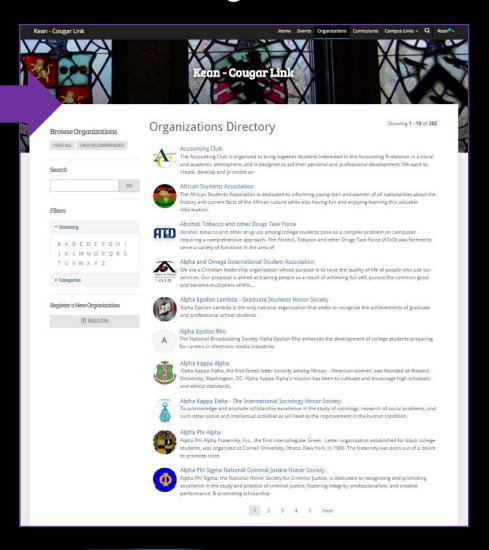

## Organizations Directory

Organizations Events

All recognized **Kean University** student groups are viewable in the Organizations Directory

## Organizations Directory

- Each recognized organization is displayed on the organizations directory in alphabetical order with:
  - the organization logo,
  - the organization name, and
  - a brief intro to the organization.