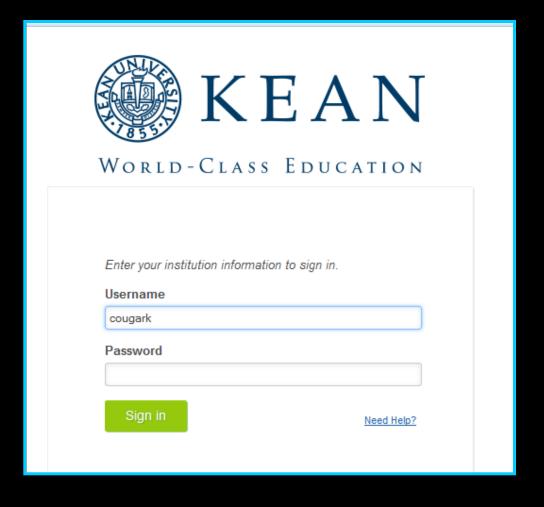

## Signing In To Cougar Link

### Signing In To Cougar Link

- Enter your Kean Google username (without "@kean.edu") and password
- Click "Sign In"

**CURRICULUM PROGRESS** 

**Curriculum Progress** 

Student Group Leadership Training 2015-2016 Requirement