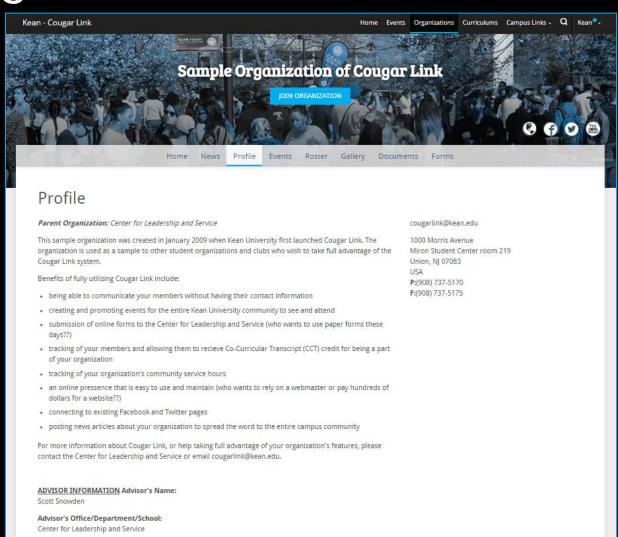

c atmosphere, and is designed to aid their personal and professional development.



### Kean Women of Excellence

Kean Women of Excellence is organized to bring together students interested in the business profession in a social and academic atmosphere, and is designed to aid their personal and professional development.



Lambda Alpha Sigma Honor Society



## Searching for Organizations



### Organizations can be browsed by:

- Viewing Recommendations
- Searching for keywords
- Applying filters:
  - Directory (Alphabetical)
  - Categories
    - Cultural Organization
    - Fraternity
    - Funded Group
    - Governmental Group
    - Greek Organization
    - Etc...



## Organization Page





# Organization Page



# Organization Page



### Organization News



# Organization Profile



# Organization Events



# Organization Roster



# Organization Gallery



# Organization Documents



In addition to the organization constitution, an organization may upload other paper documents here such as paper forms, brochures, paper newsletters, etc...



# Organization Forms



An organization may use an online form for an application or an event registration form.

#### **QUESTIONS?**



http://cougarlink.kean.edu

#### For More Information

- Cougar Link Support
  - cougarlink@kean.edu
- Involvement Center
  - Miron Student Center rm 303 908-737-5270
- Center for Leadership and Service
  - Miron Student Center rm 219 908-737-5170

# do) [GAKLINK

http://cougarlink.kean.edu

EVENT & MEETING
INFORMATION

SERVICE HOUR TRACKING

ONLINE CAMPUS
BULLETIN BOARD

CLUBS & ORGANIZATIONS