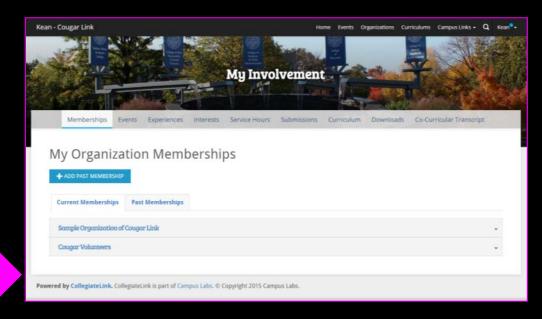

## Cougar Link: My Involvement

- By default, the user goes to the "My Organization Memberships" page to view current memberships or past memberships.
  - Users can access their organizations through this page.

### Memberships

- Access current and past organizations
- Add Past Membership for CCT approval
- Users can add reflections to their membership and position experiences