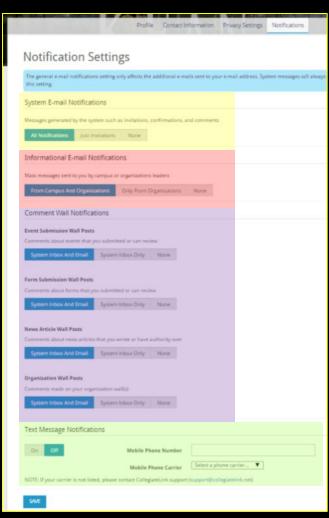

### User Notification Settings

- System E-mail Notifications
  - Messages generated by the system such as invitations, confirmations, and comments
    - All Notifications
    - Just Invitations
    - None
- Informational E-mail Notifications
  - Mass messages sent to you by campus or organizations leaders
    - From Campus and Organizations
    - Only From Organizations
    - None
- Comment Wall Notifications
  - System Inbox and Email
  - System Inbox Only
  - None
  - Event Submission Wall Posts
  - Form Submission Wall Posts
  - News Article Wall Posts
  - Organization Wall Posts
- Text Message Notifications