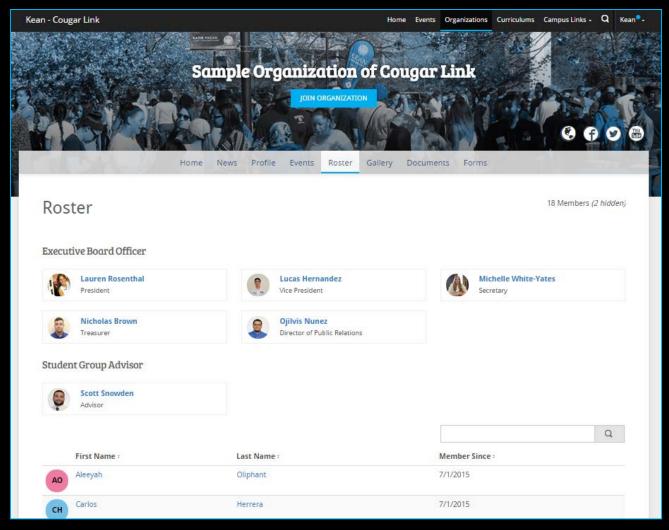

l and professional development.



### Kean Women of Excellence

Kean Women of Excellence is organized to bring together students interested in the business profession in a social and academic atmosphere, and is designed to aid their personal and professional development.



Lambda Alpha Sigma Honor Society



## Searching for Organizations



### Organizations can be browsed by:

- Viewing Recommendations
- Searching for keywords
- Applying filters:
  - Directory (Alphabetical)
  - Categories
    - Cultural Organization
    - Fraternity
    - Funded Group
    - Governmental Group
    - Greek Organization
    - Etc...



## Organization Page





# Organization Page



# Organization Page



### Organization News



# Organization Profile



# Organization Events



# Organization Roster



# Organization Gallery



# Organization Documents



In addition to the organization constitution, an organization may upload other paper documents here such as paper forms, brochures, paper newsletters, etc...



# Organization Forms



An organization may use an online form for an application or an event registration form.

#### **QUESTIONS?**



http://cougarlink.kean.edu

#### For More Information

- Cougar Link Support
  - cougarlink@kean.edu
- Involvement Center
  - Miron Student Center rm 303 908-737-5270
- Center for Leadership and Service
  - Miron Student Center rm 219 908-737-5170

# do) [GAKLINK

http://cougarlink.kean.edu

EVENT & MEETING
INFORMATION

SERVICE HOUR TRACKING

ONLINE CAMPUS
BULLETIN BOARD

CLUBS & ORGANIZATIONS

CO-CURRICULAR STUDENT
TRANSCRIPT ELECTIONS