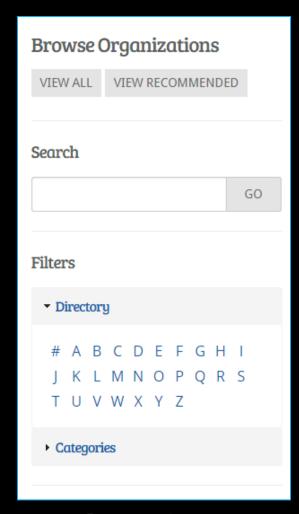

## Searching for Organizations

### Organizations can be browsed by:

- Viewing Recommendations
- Searching for keywords
- Applying filters:
  - Directory (Alphabetical)
  - Categories
    - Cultural Organization
    - Fraternity
    - Funded Group
    - Governmental Group
    - Greek Organization
    - Etc...