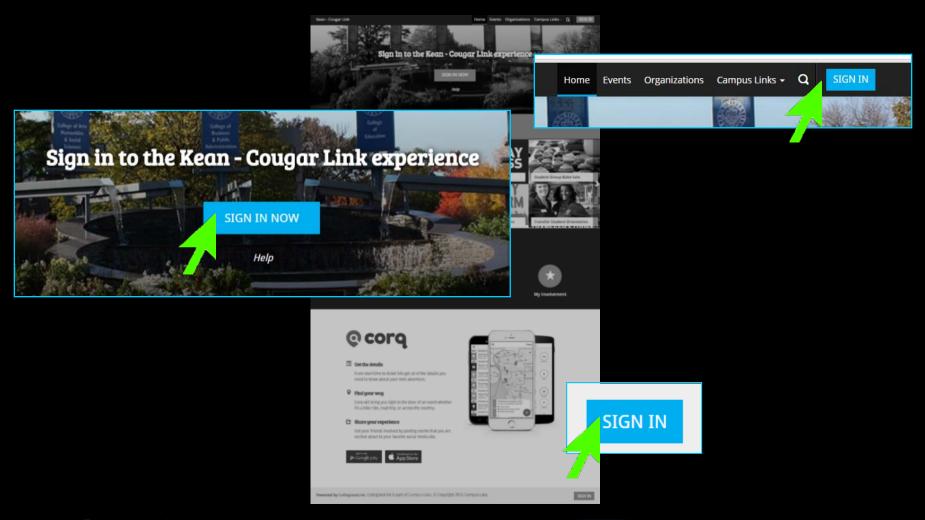

## Signing In To Cougar Link

### Signing In To Cougar Link

- Enter your Kean Google username (without "@kean.edu") and password
- Click "Sign In"

**CURRICULUM PROGRESS** 

**Curriculum Progress** 

Student Group Leadership Training 2015-2016 Requirement