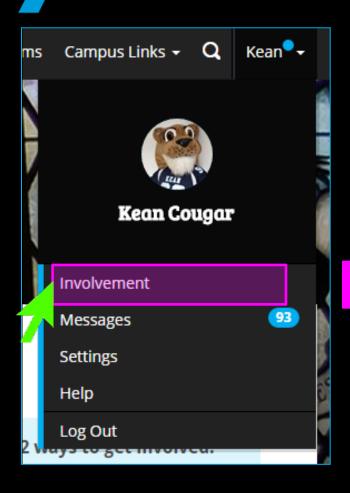

## Cougar Link: User Settings

| ms                | Campus Links 🕶 | Q    | Kean |             |
|-------------------|----------------|------|------|-------------|
| The second second | Kean Co        | ugar |      | NO IN IN IN |
|                   | Involvement    |      |      | ı           |
|                   | Messages       |      | 93   | h           |
|                   | Settings       |      |      | Ĭ           |
| /                 | Help           |      |      | S           |
| 2 🗤               | Log Out        | u.   |      | 4           |

## Cougar Link: My Involvement

- By default, the user goes to the "My Organization Memberships" page to view current memberships or past memberships.
  - Users can access their organizations through this page.

### User Involvement Menu

### Memberships

- Access current and past organizations
- Add Past Membership for CCT approval
- Users can add reflections to their membership and position experiences