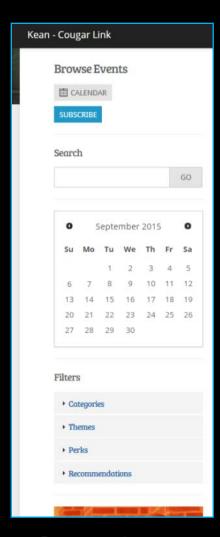

### Searching for Events

### Events can be browsed by:

- Searching for keywords
- Selecting a date on the calendar
- Applying filters:
  - Categories
  - Themes
  - Perks
    - Free Food
    - Free Stuff
    - Credit
  - Recommendations
    - Based upon the user's self-identified interests in user settings