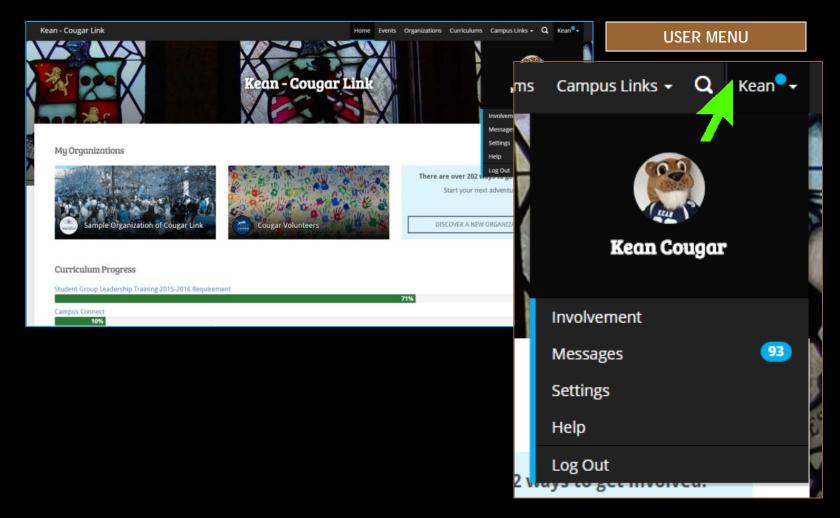

### Cougar Link: User Menu

## Cougar Link: User Settings

| ms                | Campus Links 🕶 | Q    | Kean |             |
|-------------------|----------------|------|------|-------------|
| The second second | Kean Co        | ugar |      | NO IN IN IN |
|                   | Involvement    |      |      | ı           |
|                   | Messages       |      | 93   | h           |
|                   | Settings       |      |      | Ĭ           |
| /                 | Help           |      |      | S           |
| 2 🗤               | Log Out        | u.   |      | 4           |