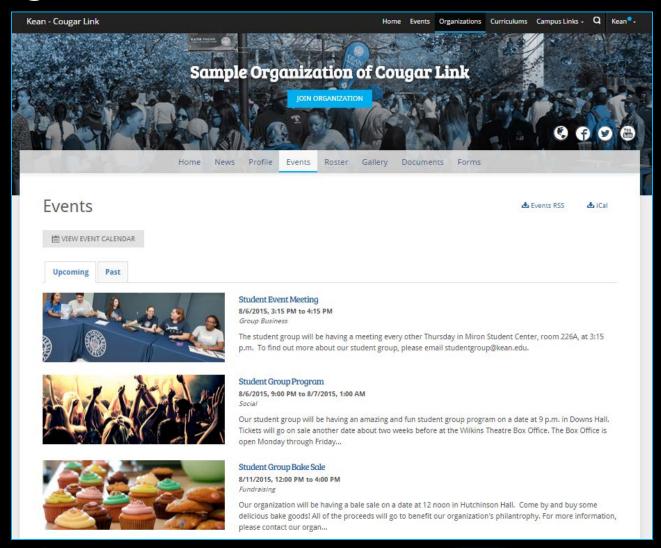

# Organization Events

### Student Event Meeting

8/6/2015 3:15 PM to 4:15 PM

Group Business

The student group will be having a meeting every other Thursday in Miron Student Center, room 226A, at 3:15 p.m. To find out more about our student group, please email studentgroup@kean.edu.

### Student Group Program

8/6/2015 9:00 PM to 8/7/2015 1:00 AM

Our student group will be having an amazing and fun student group program on a date at 9 p.m. in Downs Hall. Tickets will go on sale another date about two weeks before at the Wilkins Theatre Box Office. The Box Office is open Monday through Friday...