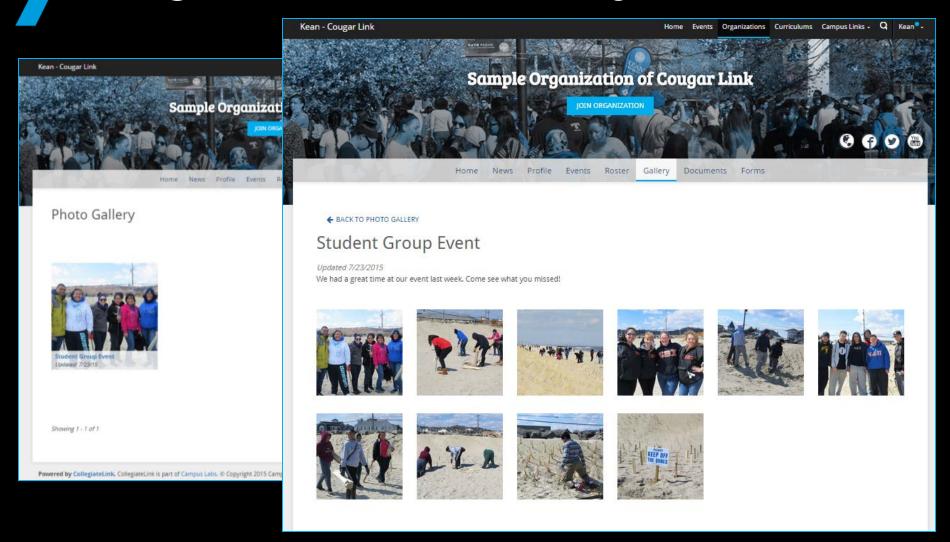

ment.



### Kean Women of Excellence

Kean Women of Excellence is organized to bring together students interested in the business profession in a social and academic atmosphere, and is designed to aid their personal and professional development.



Lambda Alpha Sigma Honor Society



## Searching for Organizations



### Organizations can be browsed by:

- Viewing Recommendations
- Searching for keywords
- Applying filters:
  - Directory (Alphabetical)
  - Categories
    - Cultural Organization
    - Fraternity
    - Funded Group
    - Governmental Group
    - Greek Organization
    - Etc...



## Organization Page





# Organization Page



# Organization Page



### Organization News



# Organization Profile



# Organization Events



# Organization Roster



# Organization Gallery



# Organization Documents



In addition to the organization constitution, an organization may upload other paper documents here such as paper forms, brochures, paper newsletters, etc...



# Organization Forms



An organization may use an online form for an application or an event registration form.

#### **QUESTIONS?**



http://cougarlink.kean.edu

#### For More Information

- Cougar Link Support
  - cougarlink@kean.edu
- Involvement Center
  - Miron Student Center rm 303 908-737-5270
- Center for Leadership and Service
  - Miron Student Center rm 219 908-737-5170

# do) [GAKLINK

http://cougarlink.kean.edu

EVENT & MEETING
INFORMATION

SERVICE HOUR TRACKING

ONLINE CAMPUS
BULLETIN BOARD

CLUBS & ORGANIZATIONS

CO-CURRICULAR STUDENT
TRANSCRIPT ELECTIONS