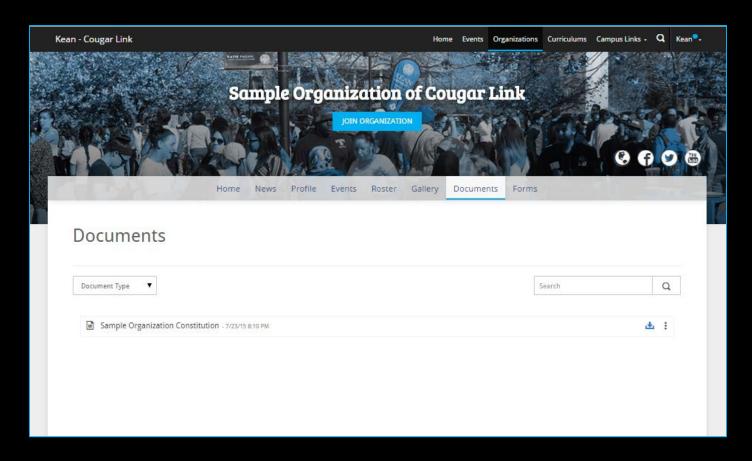

# Organization Documents

In addition to the organization constitution, an organization may upload other paper documents here such as paper forms, brochures, paper newsletters, etc...