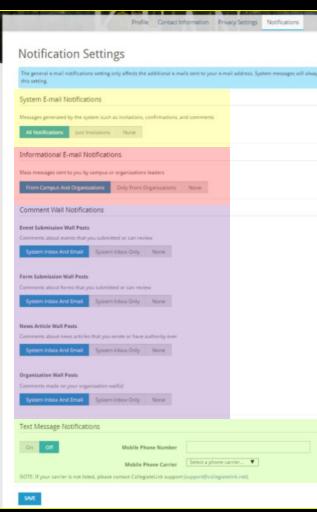

### User Notification Settings

- System E-mail Notifications
  - Messages generated by the system such as invitations, confirmations, and comments
    - All Notifications
    - Just Invitations
    - None
- Informational E-mail Notifications
  - Mass messages sent to you by campus or organizations leaders
    - From Campus and Organizations
    - Only From Organizations
    - None
- Comment Wall Notifications
  - System Inbox and Email
  - System Inbox Only
  - None
  - Event Submission Wall Posts
  - Form Submission Wall Posts
  - News Article Wall Posts
  - Organization Wall Posts
- Text Message Notifications

Organization Leaders
are strongly
encouraged to enable
their notifications to
receive ALL
NOTIFICATIONS.
Important messages
regarding your
organization and
events will be sent
through Cougar Link.