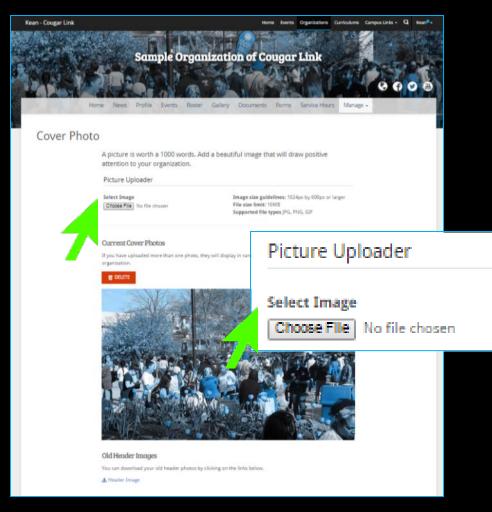

#### **Uploading Cover Photos**

#### **Uploading Cover Photos**

- Image size guidelines: 1024px by 600px or larger
- File size limit: 10MB
- Supported file types: JPG, PNG, GIF
- If you upload more than one photo, they will display in random order every time someone visits your organization.