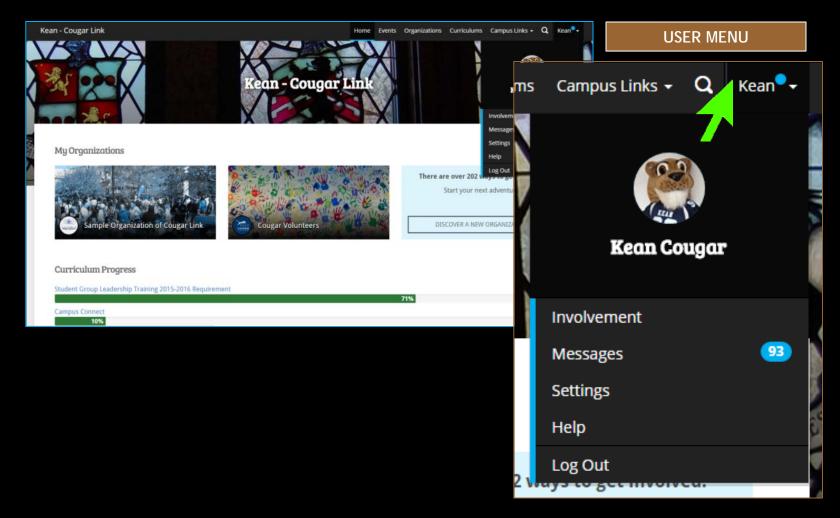

### Cougar Link: User Menu

# Cougar Link: User Settings

| ms                | Campus Links 🕶 | Q    | Kean |             |
|-------------------|----------------|------|------|-------------|
| The second second | Kean Co        | ugar |      | NO IN IN IN |
|                   | Involvement    |      |      | ı           |
|                   | Messages       |      | 93   | h           |
|                   | Settings       |      |      | Ĭ           |
| /                 | Help           |      |      | S           |
| 2 🗤               | Log Out        | u.   |      | 4           |