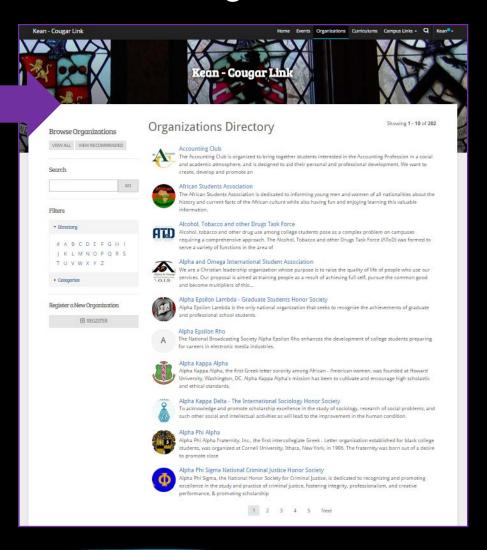

### Organizations Directory

Events

Organizations

Organization Leaders can also navigate to their organization using the Organizations Directory by selecting "Organizations" from the system navigation menu at the top.

# Navigating the Organizations Directory

### Organizations can be found by:

- Searching for keywords
- Applying filters:
  - Directory (Alphabetical)
  - Categories
    - Cultural Organization
    - Fraternity
    - Funded Group
    - Governmental Group
    - Greek Organization
    - Etc...