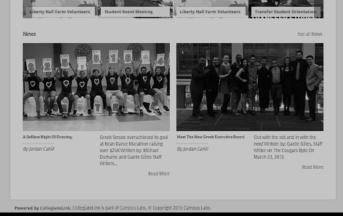

#### News

See all News

A Selfless Night Of Dancing

By Jordan Cahill

Greek Senate overachieved its goal at Kean Dance Marathon raising over \$25K Written by: Michael Dumaine and Gaelle Gilles Staff Writers...

Meet The New Greek Executive Board

By Jordan Cahill

Out with the old and in with the new! Written by: Gaelle Gilles, Staff Writer on The Cougars Byte On March 23, 2015

Read More

Read More