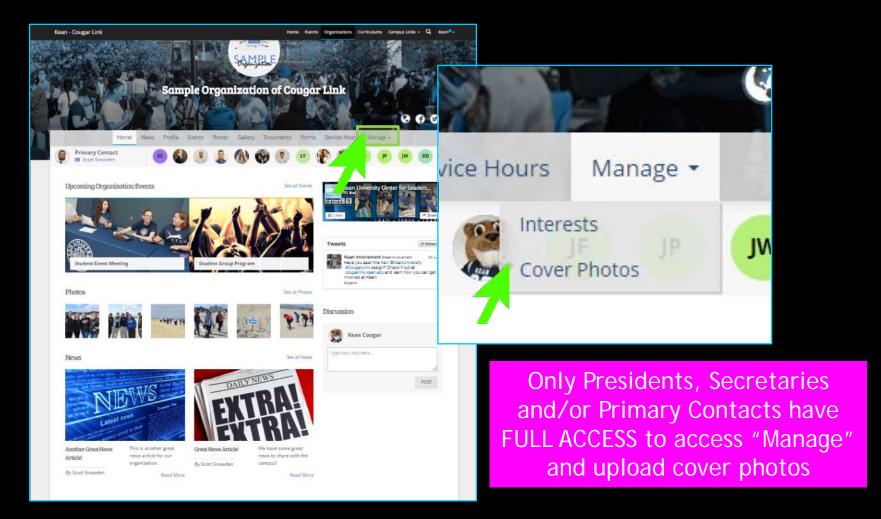

Items italicized in light blue are only available to users with President, Secretary and/or Primary Contact position user permissions

http://cougarlink.kean.edu

#### Manage

- Select and edit organization interests that will allow users to be matched with the organization
- Upload and edit organization cover photos

http://cougarlink.kean.edu