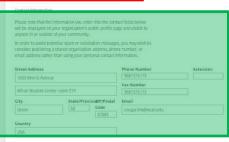

### **Updating Organization Profile**

Organization Summary
\*\*Viewable in Organizations Directory\*\*

Organization Full Description

Organization Contact Information: Address, Phone, Fax, Email

Organization Website Links: External Website, Facebook, Twitter, YouTube, Flickr, etc...

Advisor and Executive Board Member Contact Information: MUST BE KEPT ACCURATE \*\*Not Publically Viewable\*\*

**Organization Profile Photo** 

- When complete, select "UPDATE" at the bottom of the Edit Profile page.
- Be sure to complete all required fields. If you do not complete all required fields, you will receive an error.