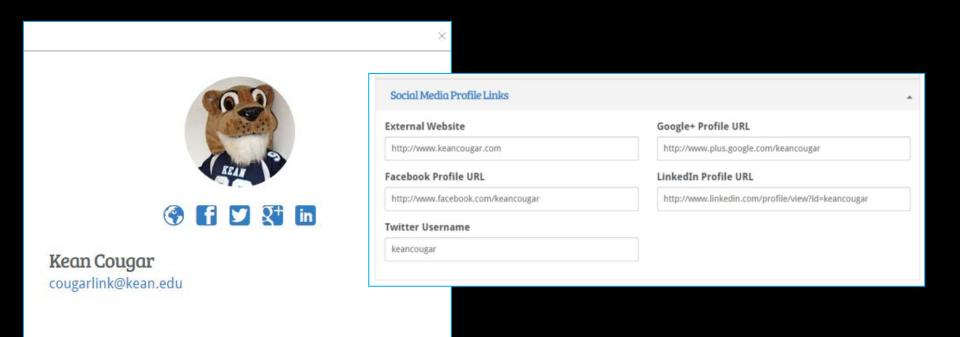

### Cougar Link: User Social Media

Users can connect their personal social media accounts to their Cougar Link user profile.