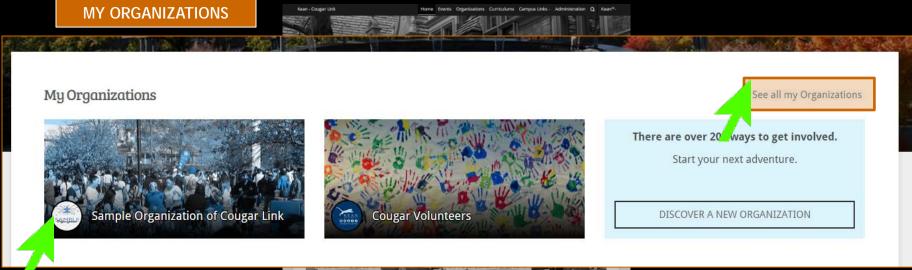

### My Organizations

Organization Leaders can access their organization by selecting it from "My Organizations" or clicking "See all my Organizations"