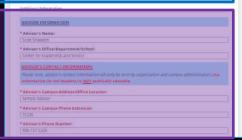

#### Profile

- View full organization profile
- Edit organization profile, contact information, external website and social media links and profile picture
- Detailed contact information for advisor and executive board members

Advisor and Executive Board Member Contact Information: MUST BE KEPT ACCURATE \*\*Not Publically Viewable\*\*

**Organization Profile Photo** 

- When complete, select "UPDATE" at the bottom of the Edit Profile page.
- Be sure to complete all required fields. If you do not complete all required fields, you will receive an error.