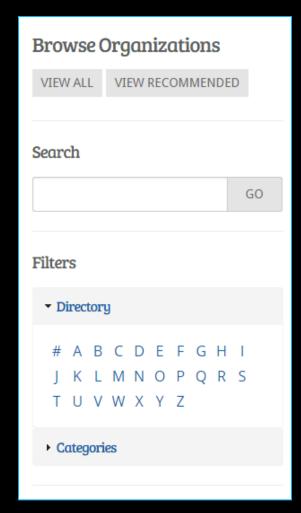

# Navigating the Organizations Directory

### Organizations can be found by:

- Searching for keywords
- Applying filters:
  - Directory (Alphabetical)
  - Categories
    - Cultural Organization
    - Fraternity
    - Funded Group
    - Governmental Group
    - Greek Organization
    - Etc...