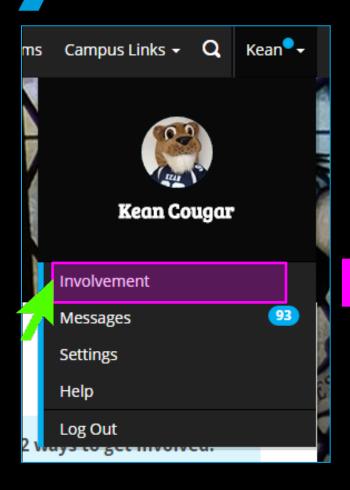

### Cougar Link: User Menu

# Cougar Link: User Settings

| ms                | Campus Links 🕶 | Q    | Kean |             |
|-------------------|----------------|------|------|-------------|
| The second second | Kean Co        | ugar |      | NO IN IN IN |
|                   | Involvement    |      |      | ı           |
|                   | Messages       |      | 93   | h           |
|                   | Settings       |      |      | Ĭ           |
| /                 | Help           |      |      | S           |
| 2 🗤               | Log Out        | u.   |      | 4           |