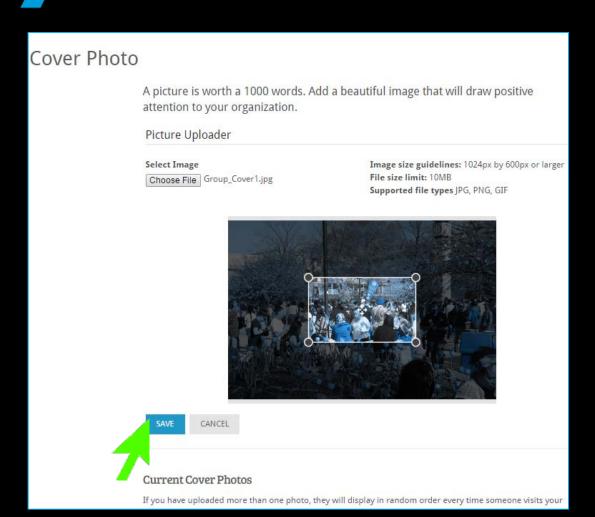

#### **Uploading Cover Photos**

- Once uploaded, you can crop the selected image by adjusting the crop box.
- Click "SAVE" when complete.