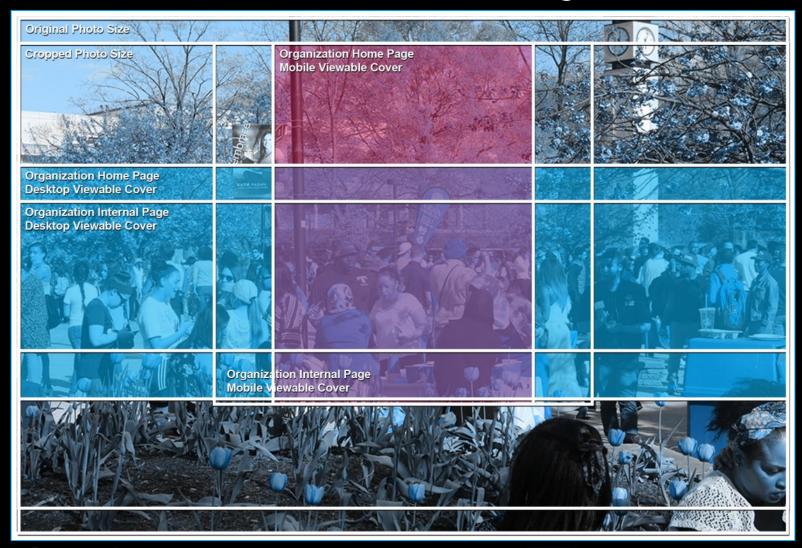

### Cover Photo Visibility

| Original Photo Size                                  |                                                     |  |
|------------------------------------------------------|-----------------------------------------------------|--|
| Cropped Photo Size                                   | Organization Home Page<br>Mobile Viewable Cover     |  |
| Organization Home Page<br>Desktop Viewable Cover     |                                                     |  |
| Organization Internal Page<br>Desktop Viewable Cover |                                                     |  |
|                                                      | Organization Internal Page<br>Mobile Viewable Cover |  |
|                                                      |                                                     |  |

### Cover Photo Visibility