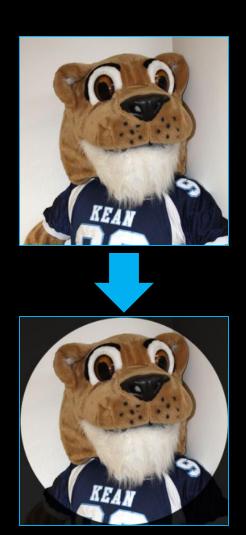

### Cougar Link: User Profile Photo

- Profile Photos can be uploaded in any common image format
  - File size limit: 10MB
  - Supported file types JPG, PNG, GIF
- Uploaded images will be cropped to be circular
- Profile photos are used throughout Cougar Link on rosters and within messages.