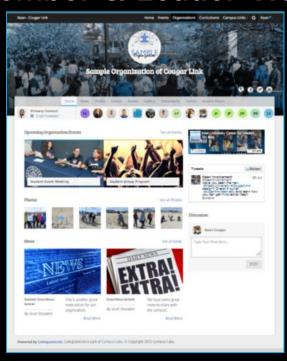

rs can access their organization by selecting it from "My Organizations" or clicking "See all my Organizations"





### Organizations Directory

Events

Organizations

Organization Leaders can also navigate to their organization using the Organizations Directory by selecting "Organizations" from the system navigation menu at the top.





# Navigating the Organizations Directory



### Organizations can be found by:

- Searching for keywords
- Applying filters:
  - Directory (Alphabetical)
  - Categories
    - Cultural Organization
    - Fraternity
    - Funded Group
    - Governmental Group
    - Greek Organization
    - Etc...



**Leader View** 

### **ORGANIZATION PAGE**



http://cougarlink.kean.edu

### Organization Page

### **Prospective Member View**



### Member & Leader View



# Organization Page: No Activity

### Prospective Member View



### **Leader View**



### Organization Page



### Organization Page



### Organization Menu



#### News

- View organization news
- Create an organization news article

#### Profile

- View full organization profile
- Edit organization profile, contact information, external website and social media links and profile picture
- Detailed contact information for advisor and executive board members

#### Events

- View upcoming and past event list
- View events calendar
- Connect calendar through RSS or iCal feed
- Manage events (view or cancel events)

#### Roster

- View full organization roster
- View organization executive board and leadership
- Message members by creating email relays or through SMS text messages
- Mana