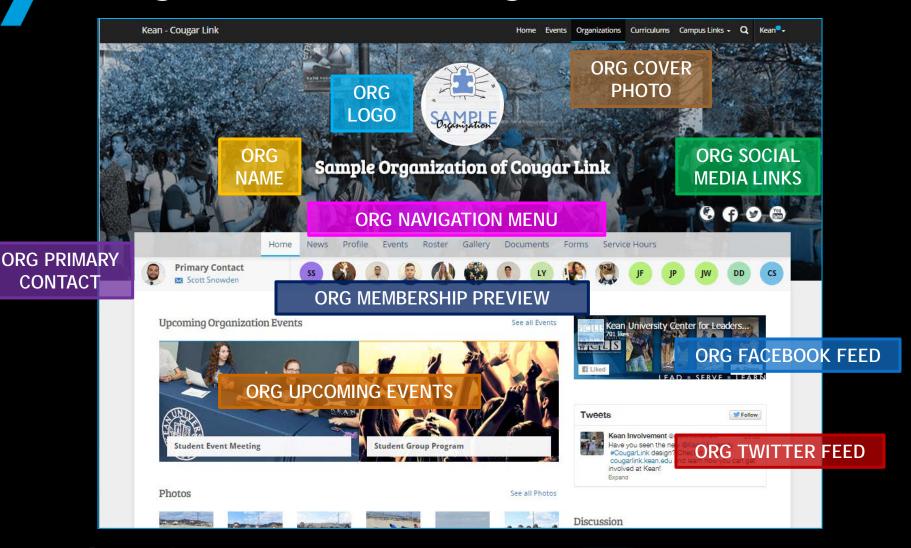

### Organization Page

### Organization Menu

#### News

- View organization news
- Create an organization news article

#### Profile

- View full organization profile
- Edit organization profile, contact information, external website and social media links and profile picture
- Detailed contact information for advisor and executive board members

#### Events

- View upcoming and past event list
- View events calendar
- Connect calendar through RSS or iCal feed
- Manage events (view or cancel events)

#### Roster

- View full organization roster
- View organization executive board and leadership
- Message members by creating email relays or through SMS text messages
- Manage roster
  - Edit positions of members
  - Message members
  - End memberships to remove former members
  - Invite people to join
  - Approve prospective members
- Create and manage positions and user permissions

#### Gallery

- View organization photo albums
- Upload organization photos
- Edit photo captions or remove photos

#### Documents

- View organization constitution
- View organization documents (newsletters, brochures, etc...) and paper forms
- Upload organization documents

#### Forms

- Access online forms to complete
- Create and edit online forms
- Manage (approve or deny) online form submissions

Items italicized in light blue are only available to users with President, Secretary and/or Primary Contact position user permissions

#### Service Hours

- Submit your personal service hours to the organization for approval
- View your personal approved, denied and pending service hours for the organization for the given time range
- Manage service hours to view all approved, denied and pending service hours for the organization for the given time range
- Manage service hours by approving or denying member service hour submissions
- Submit service hours on behalf of organization members for automatic approval

#### Manage

- Select and edit organization interests that will allow users to be matched with the organization
- Upload and edit organization cover photos

http://cougarlink.kean.edu