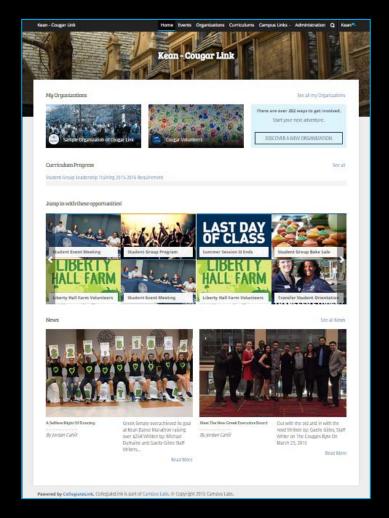

### Logged In Homepage

### My Organizations

Organization Leaders can access their organization by selecting it from "My Organizations" or clicking "See all my Organizations"

### Organizations Directory

Events

Organizations

Organization Leaders can also navigate to their organization using the Organizations Directory by selecting "Organizations" from the system navigation menu at the top.