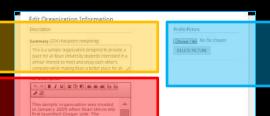

### **Updating Organization Profile**

Organization Summary
\*\*Viewable in Organizations Directory\*\*

Organization Full Description

Organization Contact Information: Address, Phone, Fax, Email

Organization Website Links: External Website, Facebook, Twitter, YouTube, Flickr, etc...

Advisor and Executive Board Member Contact Information: MUST BE KEPT ACCURATE \*\*Not Publically Viewable\*\*

**Organization Profile Photo** 

- When complete, select "UPDATE" at the bottom of the Edit Profile page.
- Be sure to complete all required fields. If you do not complete all required fields, you will receive an error.

#### Organization Profile Photos

**PROFILE PHOTOS** 

### Organization Profile Photos

- Organization Profile Photos can be uploaded in any common image format
  - File size limit: 10MB
  - Supported file types JPG, PNG, GIF
- Uploaded images will be cropped to be circular
- Profile photos are on the Organizations Directory, Event Pages and the Organization Homepage.