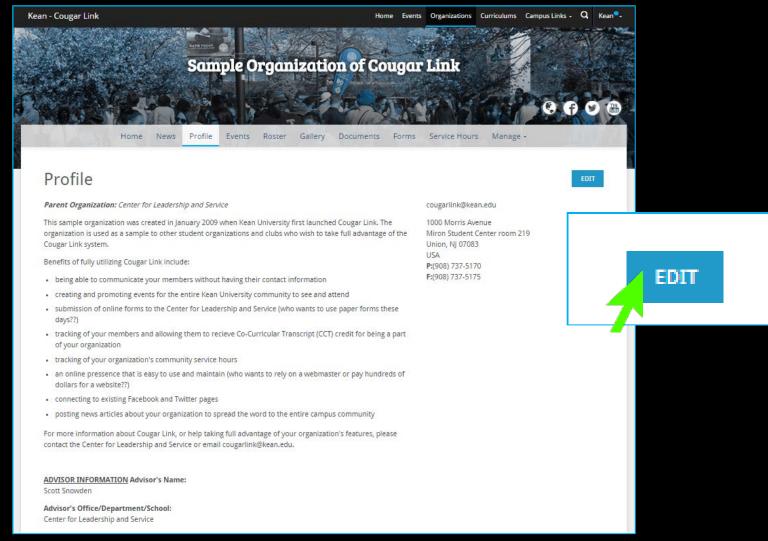

#### Profile

- View full organization profile
- Edit organization profile, contact information, external website and social media links and profile picture
- Detailed contact information for advisor and executive board members

### Updating Organization Profile