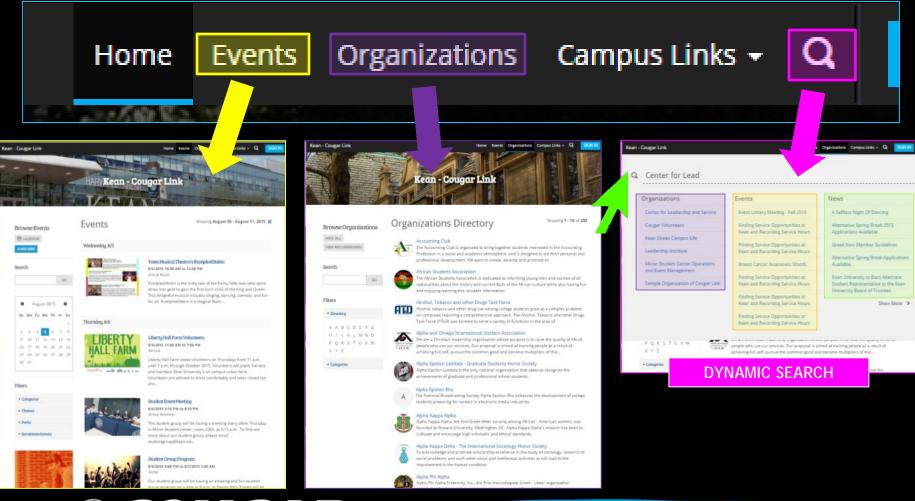

### Cougar Link Homepage

Home

Events

Organizations

Campus Links -

### Cougar Link Navigation Bar

### Organizations Directory

Events

Organizations

Organization Leaders can also navigate to their organization using the Organizations Directory by selecting "Organizations" from the system navigation menu at the top.

# Navigating the Organizations Directory

### Organizations can be found by:

- Searching for keywords
- Applying filters:
  - Directory (Alphabetical)
  - Categories
    - Cultural Organization
    - Fraternity
    - Funded Group
    - Governmental Group
    - Greek Organization
    - Etc...