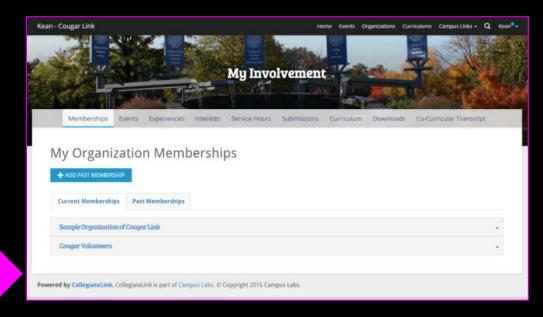

### Cougar Link: My Involvement

- By default, the user goes to the "My Organization Memberships" page to view current memberships or past memberships.
  - Users can access their organizations through this page.

### User Involvement Menu

#### Memberships

- Access current and past organizations
- Add Past Membership for CCT approval
- Users can add reflections to their membership and position experiences