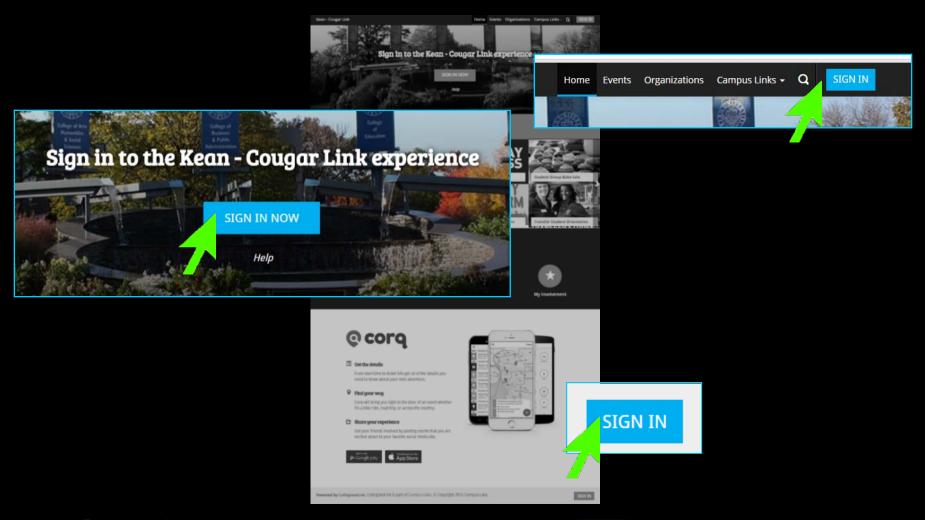

### Signing In To Cougar Link

### Signing In To Cougar Link

- Enter your Kean Google username (without "@kean.edu") and password
- Click "Sign In"

**CURRICULUM PROGRESS** 

**Curriculum Progress** 

Student Group Leadership Training 2015-2016 Requirement