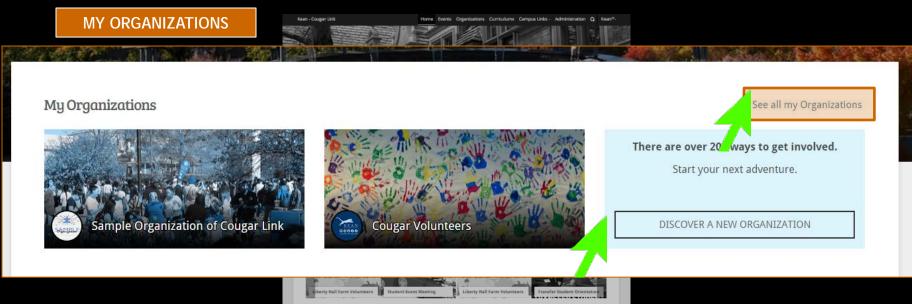

### My Organizations

Organization Leaders can access their organization by selecting it from "My Organizations" or clicking "See all my Organizations"